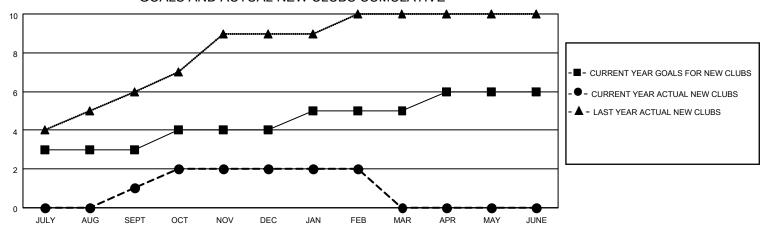

## MONTHLY MEMBERSHIP PROGRESS REPORT

LOCATION INDIA District 322 B2 Results as of: 2/28/2023

| Clubs RESULTS FOR 2022-2023 |   |   |   | Members RESULTS FOR 2022-2023 |     |     |     |
|-----------------------------|---|---|---|-------------------------------|-----|-----|-----|
|                             |   |   |   |                               |     |     |     |
| JULY/AUG/SEPT               | 3 | 1 | 0 | JULY/AUG/SEPT                 | 150 | 132 | 34  |
| OCT/NOV/DEC                 | 1 | 1 | 6 | OCT/NOV/DEC                   | 75  | 115 | 106 |
| JAN/FEB/MAR                 | 1 | 0 | 3 | JAN/FEB/MAR                   | 75  | 39  | 66  |
| APR/MAY/JUNE                | 1 | 0 | 0 | APR/MAY/JUNE                  | 60  | 0   | 0   |

## GOALS AND ACTUAL NEW CLUBS CUMULATIVE



## GOALS AND ACTUAL MEMBERS CUMULATIVE



| DROPPED CLUBS: 9 |     | 35 CLUBS OF 92 ADDED 1 OR<br>MORE NEW MEMBERS | GENDER DISTRIBUTION                   |                |  |
|------------------|-----|-----------------------------------------------|---------------------------------------|----------------|--|
|                  |     |                                               |                                       | 2,089 (69.54%) |  |
|                  |     |                                               | FEMALE                                | 915 (30.46%)   |  |
| DROPPED MEMBERS  |     |                                               | NON BINARY                            | 0 (0.00%)      |  |
|                  |     |                                               | PREFER