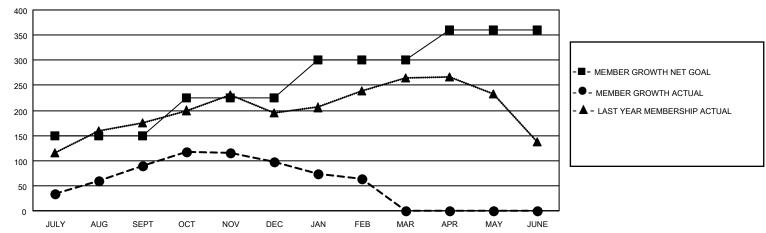

## GOALS AND ACTUAL MEMBERS CUMULATIVE

| DROPPED CLUBS: 9 |     | 35 CLUBS OF 92 ADDED 1 OR<br>MORE NEW MEMBERS | GENDER DISTRIBUTION                   |                |  |
|------------------|-----|-----------------------------------------------|---------------------------------------|----------------|--|
|                  |     |                                               |                                       | 2,089 (69.54%) |  |
|                  |     |                                               | FEMALE                                | 915 (30.46%)   |  |
| DROPPED MEMBERS  |     |                                               | NON BINARY                            | 0 (0.00%)      |  |
|                  |     |                                               | PREFER NOT TO ANSWER                  | 0 (0.00%)      |  |
| DECEASED         | 5   |                                               |                                       |                |  |
| CLUB CANCELLED   | 121 | CLICK HERE FOR CUMULATIVE                     | TOTAL FAMILY UNIT MEMBERS 1,596       |                |  |
| OTHER            | 80  | MEMBERSHIP DATA                               |                                       |                |  |
| TOTAL            | 206 |                                               | FAMILY MEMBERS PAYING HALF DUES 1,015 |                |  |
|                  |     |                                               |                                       |                |  |